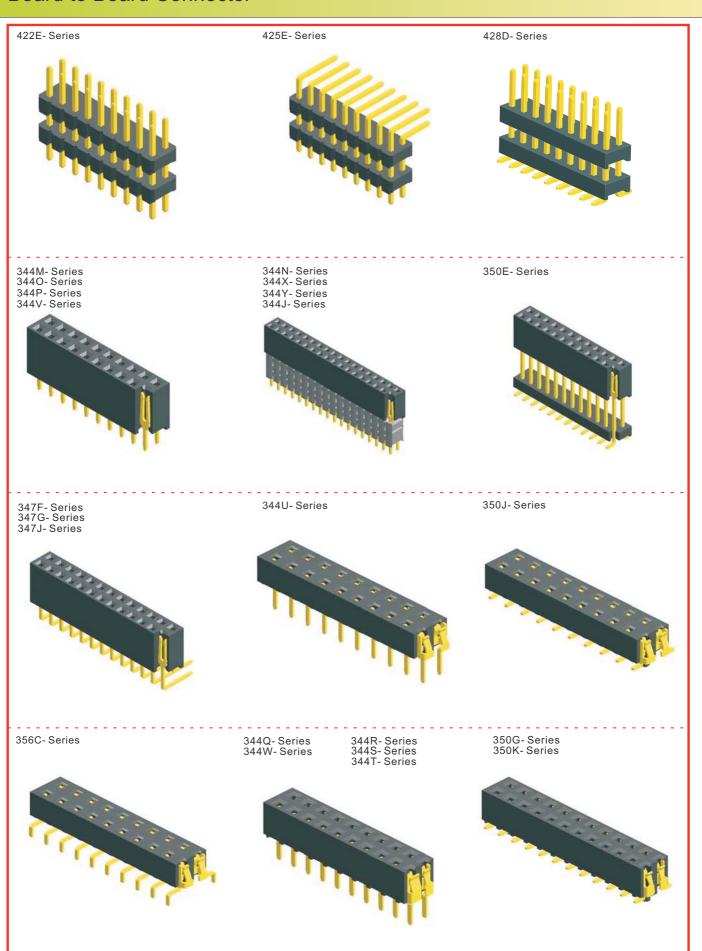

# Solution for Pitch 0.80mm & 0.80X1.20mm

### Board to Board Connector



## Solution for Pitch 1.00mm **Board to Board Connector** 302A - Sereis 386A - Series 389A - Series 386B - Series 305A - Sereis 308A - Sereis 386C - Sereis 386D - Sereis 386E - Sereis EXEXXEXEXELE CONTRACTOR OF 389B - Series 386F - Sereis 392D - Sereis 392E - Sereis 392F - Sereis THE STATE 392A-Sereis 392B - Sereis 308B - Sereis 392C - Sereis STATES STATES

































| 440A- Series | 443A- Series | 368A- Series |
|--------------|--------------|--------------|
|              |              |              |
|              |              |              |
|              |              |              |
|              |              |              |
|              |              |              |
|              |              |              |
|              |              |              |
|              |              |              |
|              |              |              |
|              |              |              |
|              |              |              |
|              |              |              |
|              |              |              |
|              |              |              |
|              |              |