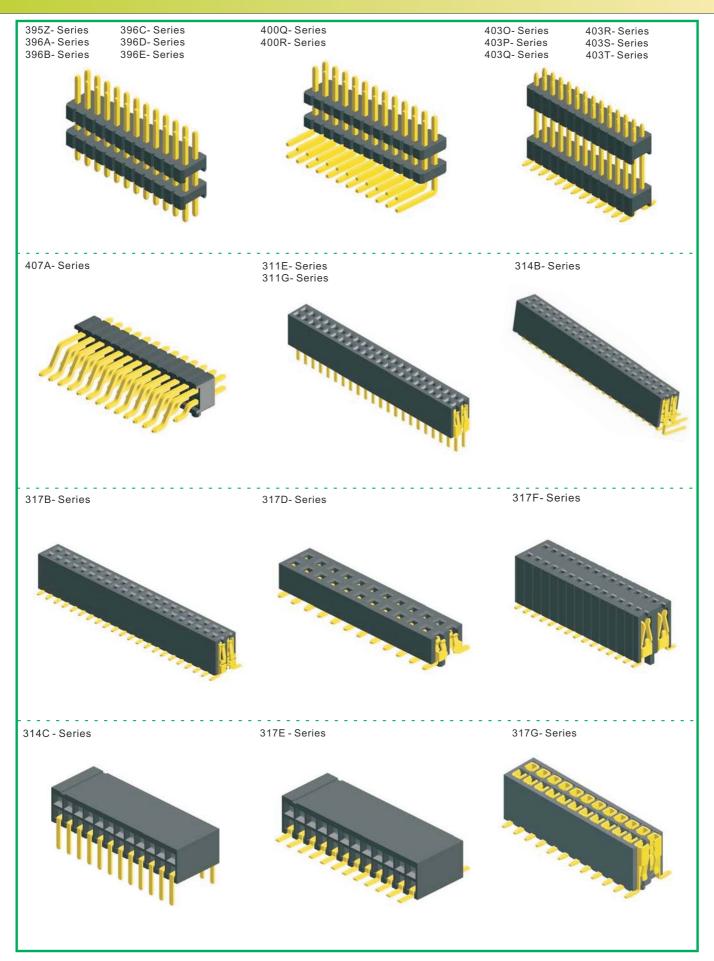

# Solution for Pitch 0.80mm & 0.80X1.20mm

### Board to Board Connector



## Solution for Pitch 1.00mm **Board to Board Connector** 302A - Sereis 386A - Series 389A - Series 386B - Series 305A - Sereis 308A - Sereis 386C - Sereis 386D - Sereis 386E - Sereis EXEXXEXEXELE CONTRACTOR OF 389B - Series 386F - Sereis 392D - Sereis 392E - Sereis 392F - Sereis THE STATE 392A-Sereis 392B - Sereis 308B - Sereis 392C - Sereis STATES STATES

































| 440A- Series | 443A- Series | 368A- Series |
|--------------|--------------|--------------|
|              |              |              |
|              |              |              |
|              |              |              |
|              |              |              |
|              |              |              |
|              |              |              |
|              |              |              |
|              |              |              |
|              |              |              |
|              |              |              |
|              |              |              |
|              |              |              |
|              |              |              |
|              |              |              |
|              |