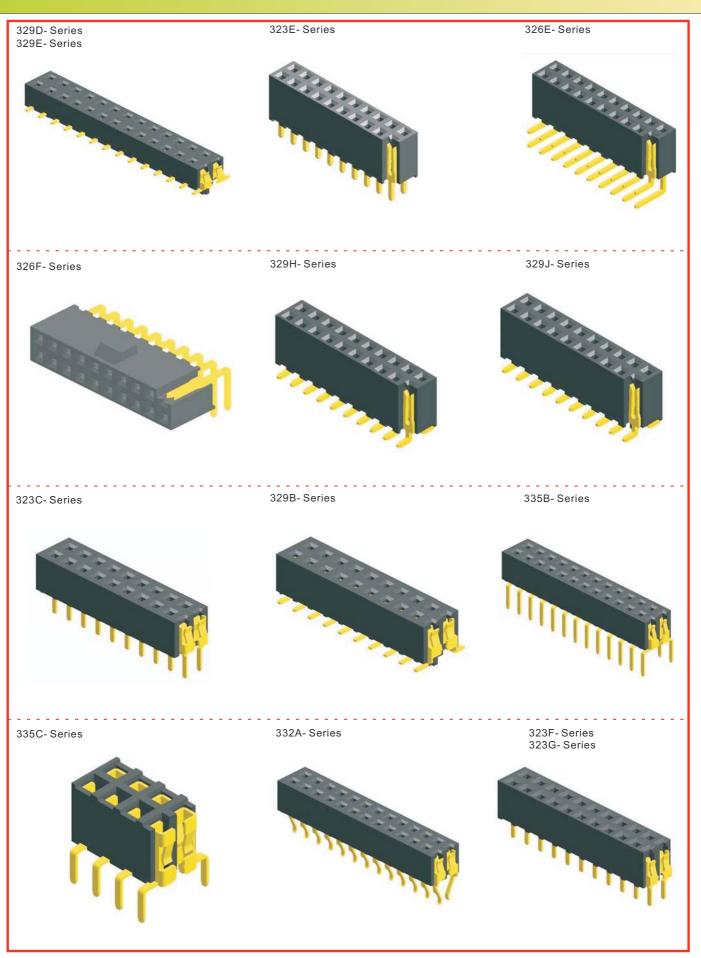

# Solution for Pitch 0.80mm & 0.80X1.20mm

### Board to Board Connector



## Solution for Pitch 1.00mm **Board to Board Connector** 302A - Sereis 386A - Series 389A - Series 386B - Series 305A - Sereis 308A - Sereis 386C - Sereis 386D - Sereis 386E - Sereis EXEXXEXEXELE CONTRACTOR OF 389B - Series 386F - Sereis 392D - Sereis 392E - Sereis 392F - Sereis THE STATE 392A-Sereis 392B - Sereis 308B - Sereis 392C - Sereis STATES STATES

































| 440A- Series | 443A- Series | 368A- Series |
|--------------|--------------|--------------|
|              |              |              |
|              |              |              |
|              |              |              |
|              |              |              |
|              |              |              |
|              |              |              |
|              |              |              |
|              |              |              |
|              |              |              |
|              |              |              |
|              |              |              |
|              |              |              |
|              |              |              |
|              |              |              |
|              |