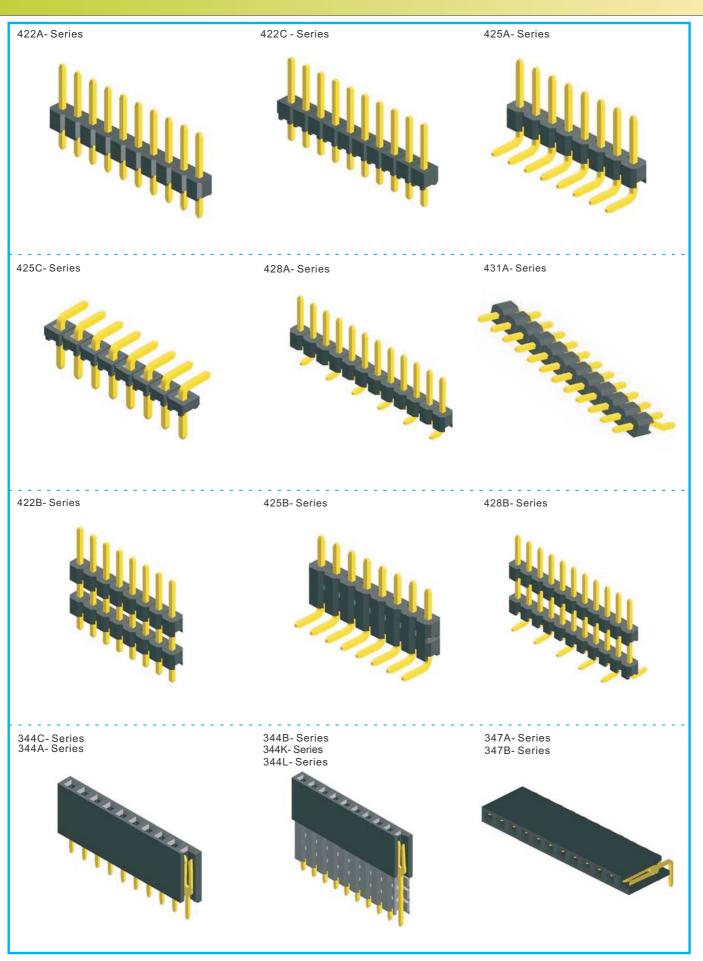

# Solution for Pitch 0.80mm & 0.80X1.20mm

### Board to Board Connector



## Solution for Pitch 1.00mm **Board to Board Connector** 302A - Sereis 386A - Series 389A - Series 386B - Series 305A - Sereis 308A - Sereis 386C - Sereis 386D - Sereis 386E - Sereis EXEXXEXEXELE CONTRACTOR OF 389B - Series 386F - Sereis 392D - Sereis 392E - Sereis 392F - Sereis THE STATE 392A-Sereis 392B - Sereis 308B - Sereis 392C - Sereis STATES STATES

































| 440A- Series | 443A- Series | 368A- Series |
|--------------|--------------|--------------|
|              |              |              |
|              |              |              |
|              |              |              |
|              |              |              |
|              |              |              |
|              |              |              |
|              |              |              |
|              |              |              |
|              |              |              |
|              |              |              |
|              |              |              |
|              |              |              |
|              |              |              |
|              |              |              |
|              |              |