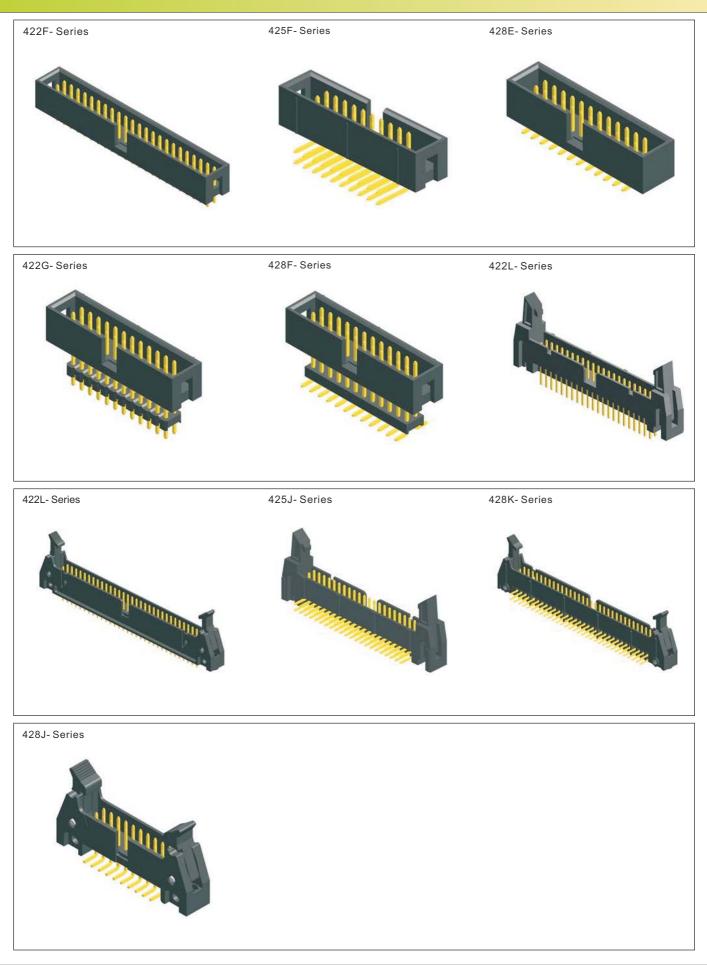

# Solution for Pitch 0.80mm & 0.80X1.20mm

### Board to Board Connector



## Solution for Pitch 1.00mm **Board to Board Connector** 302A - Sereis 386A - Series 389A - Series 386B - Series 305A - Sereis 308A - Sereis 386C - Sereis 386D - Sereis 386E - Sereis EXEXXEXEXELE CONTRACTOR OF 389B - Series 386F - Sereis 392D - Sereis 392E - Sereis 392F - Sereis THE STATE 392A-Sereis 392B - Sereis 308B - Sereis 392C - Sereis STATES STATES

































| 440A- Series | 443A- Series | 368A- Series |
|--------------|--------------|--------------|
|              |              |              |
|              |              |              |
|              |              |              |
|              |              |              |
|              |              |              |
|              |              |              |
|              |              |              |
|              |              |              |
|              |              |              |
|              |              |              |
|              |              |              |
|              |              |              |
|              |              |              |
|              |              |              |
|              |              |