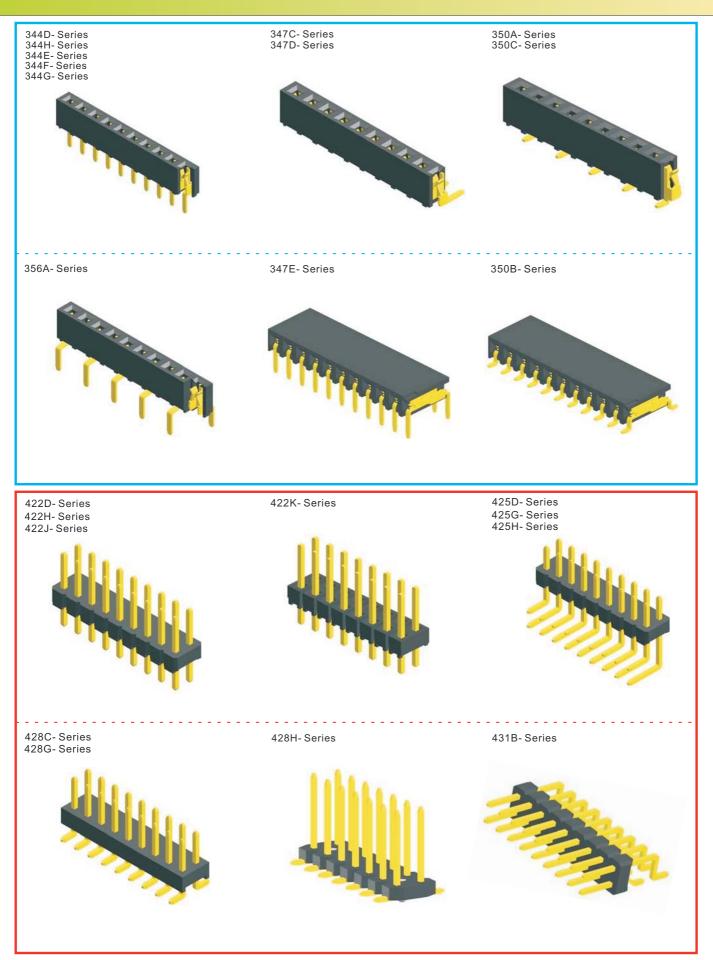

# Solution for Pitch 0.80mm & 0.80X1.20mm

### Board to Board Connector



## Solution for Pitch 1.00mm **Board to Board Connector** 302A - Sereis 386A - Series 389A - Series 386B - Series 305A - Sereis 308A - Sereis 386C - Sereis 386D - Sereis 386E - Sereis EXEXXEXEXELE CONTRACTOR OF 389B - Series 386F - Sereis 392D - Sereis 392E - Sereis 392F - Sereis THE STATE 392A-Sereis 392B - Sereis 308B - Sereis 392C - Sereis STATES STATES

































| 440A- Series | 443A- Series | 368A- Series |
|--------------|--------------|--------------|
|              |              |              |
|              |              |              |
|              |              |              |
|              |              |              |
|              |              |              |
|              |              |              |
|              |              |              |
|              |              |              |
|              |              |              |
|              |              |              |
|              |              |              |
|              |              |              |
|              |              |              |
|              |              |              |
|              |              |