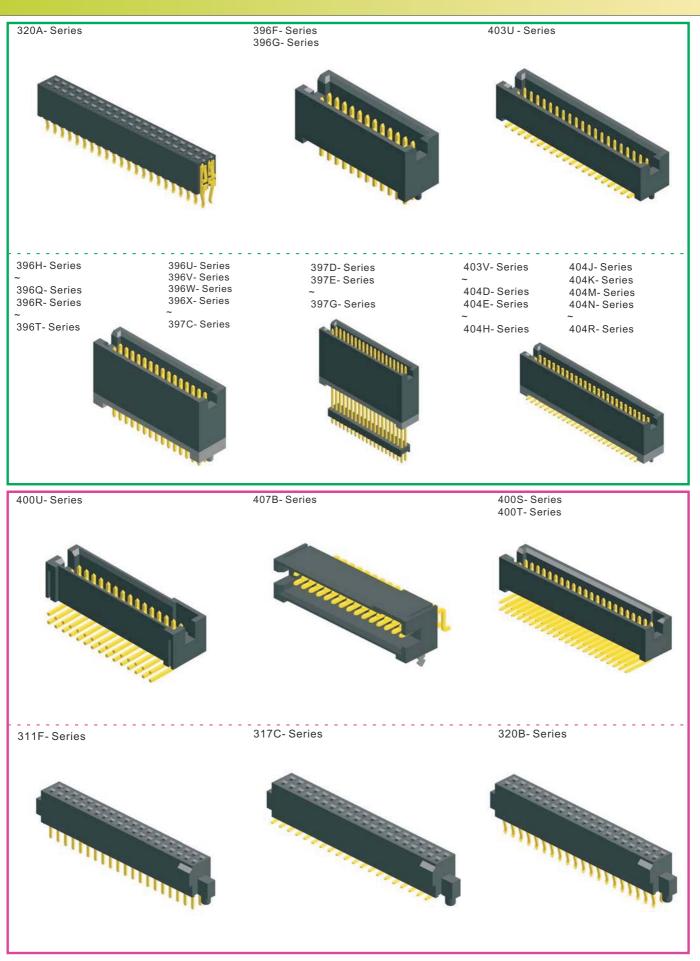

# Solution for Pitch 0.80mm & 0.80X1.20mm

### Board to Board Connector



## Solution for Pitch 1.00mm **Board to Board Connector** 302A - Sereis 386A - Series 389A - Series 386B - Series 305A - Sereis 308A - Sereis 386C - Sereis 386D - Sereis 386E - Sereis EXEXXEXEXELE CONTRACTOR OF 389B - Series 386F - Sereis 392D - Sereis 392E - Sereis 392F - Sereis THE STATE 392A-Sereis 392B - Sereis 308B - Sereis 392C - Sereis STATES STATES

































| 440A- Series | 443A- Series | 368A- Series |
|--------------|--------------|--------------|
|              |              |              |
|              |              |              |
|              |              |              |
|              |              |              |
|              |              |              |
|              |              |              |
|              |              |              |
|              |              |              |
|              |              |              |
|              |              |              |
|              |              |              |
|              |              |              |
|              |              |              |
|              |              |              |
|              |