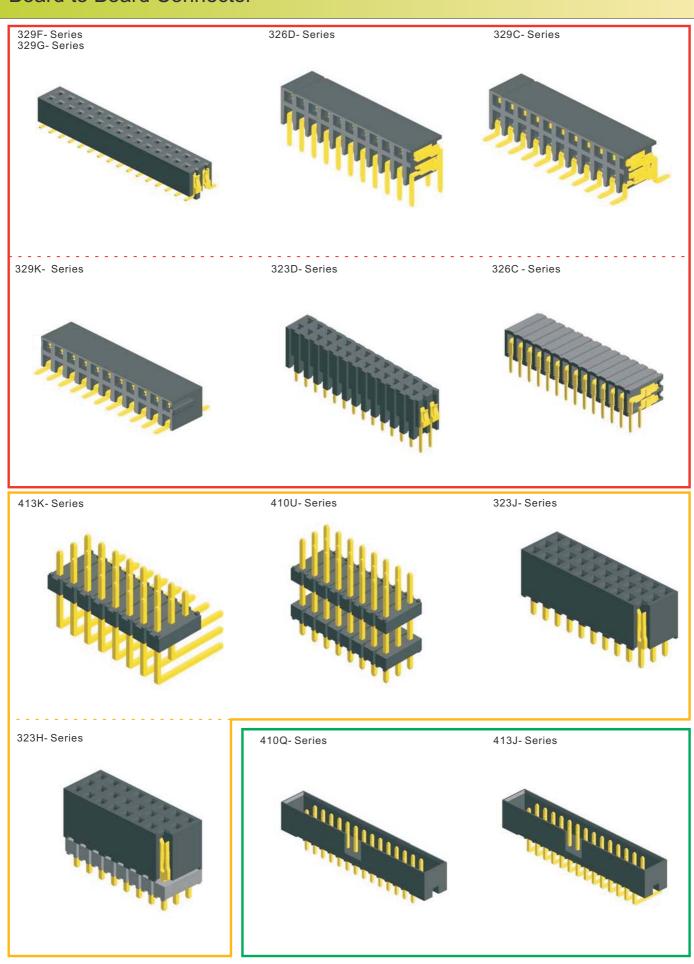

# Solution for Pitch 0.80mm & 0.80X1.20mm

### Board to Board Connector



## Solution for Pitch 1.00mm **Board to Board Connector** 302A - Sereis 386A - Series 389A - Series 386B - Series 305A - Sereis 308A - Sereis 386C - Sereis 386D - Sereis 386E - Sereis EXEXXEXEXELE CONTRACTOR OF 389B - Series 386F - Sereis 392D - Sereis 392E - Sereis 392F - Sereis THE STATE 392A-Sereis 392B - Sereis 308B - Sereis 392C - Sereis STATES STATES

































| 440A- Series | 443A- Series | 368A- Series |
|--------------|--------------|--------------|
|              |              |              |
|              |              |              |
|              |              |              |
|              |              |              |
|              |              |              |
|              |              |              |
|              |              |              |
|              |              |              |
|              |              |              |
|              |              |              |
|              |              |              |
|              |              |              |
|              |              |              |
|              |              |              |
|              |              |