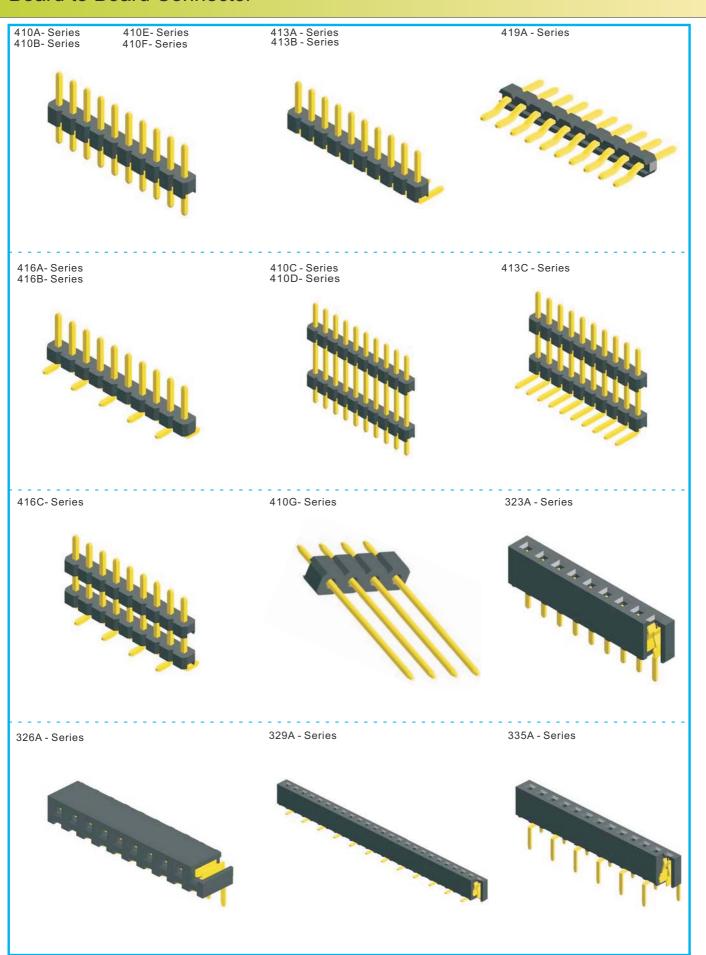

# Solution for Pitch 0.80mm & 0.80X1.20mm

### Board to Board Connector



## Solution for Pitch 1.00mm **Board to Board Connector** 302A - Sereis 386A - Series 389A - Series 386B - Series 305A - Sereis 308A - Sereis 386C - Sereis 386D - Sereis 386E - Sereis EXEXXEXEXELE CONTRACTOR OF 389B - Series 386F - Sereis 392D - Sereis 392E - Sereis 392F - Sereis THE STATE 392A-Sereis 392B - Sereis 308B - Sereis 392C - Sereis STATES STATES

































| 440A- Series | 443A- Series | 368A- Series |
|--------------|--------------|--------------|
|              |              |              |
|              |              |              |
|              |              |              |
|              |              |              |
|              |              |              |
|              |              |              |
|              |              |              |
|              |              |              |
|              |              |              |
|              |              |              |
|              |              |              |
|              |              |              |
|              |              |              |
|              |              |              |
|              |