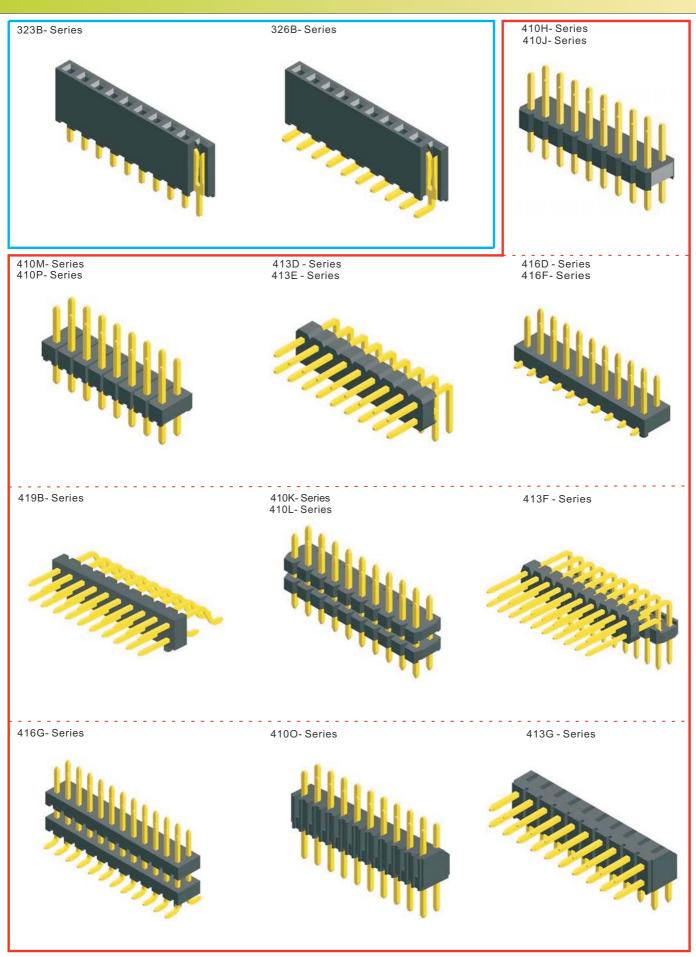

# Solution for Pitch 0.80mm & 0.80X1.20mm

### Board to Board Connector



## Solution for Pitch 1.00mm **Board to Board Connector** 302A - Sereis 386A - Series 389A - Series 386B - Series 305A - Sereis 308A - Sereis 386C - Sereis 386D - Sereis 386E - Sereis EXEXXEXEXELE CONTRACTOR OF 389B - Series 386F - Sereis 392D - Sereis 392E - Sereis 392F - Sereis THE STATE 392A-Sereis 392B - Sereis 308B - Sereis 392C - Sereis STATES STATES

































| 440A- Series | 443A- Series | 368A- Series |
|--------------|--------------|--------------|
|              |              |              |
|              |              |              |
|              |              |              |
|              |              |              |
|              |              |              |
|              |              |              |
|              |              |              |
|              |              |              |
|              |              |              |
|              |              |              |
|              |              |              |
|              |              |              |
|              |              |              |
|              |              |              |
|              |