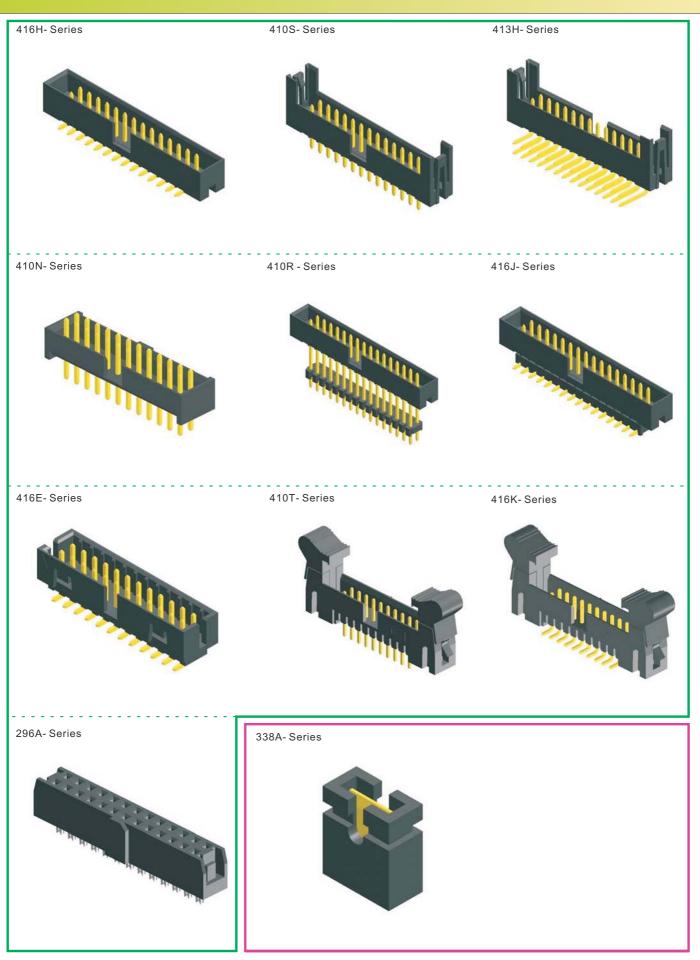

# Solution for Pitch 0.80mm & 0.80X1.20mm

### Board to Board Connector



## Solution for Pitch 1.00mm **Board to Board Connector** 302A - Sereis 386A - Series 389A - Series 386B - Series 305A - Sereis 308A - Sereis 386C - Sereis 386D - Sereis 386E - Sereis EXEXXEXEXELE CONTRACTOR OF 389B - Series 386F - Sereis 392D - Sereis 392E - Sereis 392F - Sereis THE STATE 392A-Sereis 392B - Sereis 308B - Sereis 392C - Sereis STATES STATES

































| 440A- Series | 443A- Series | 368A- Series |
|--------------|--------------|--------------|
|              |              |              |
|              |              |              |
|              |              |              |
|              |              |              |
|              |              |              |
|              |              |              |
|              |              |              |
|              |              |              |
|              |              |              |
|              |              |              |
|              |              |              |
|              |              |              |
|              |              |              |
|              |              |              |
|              |              |