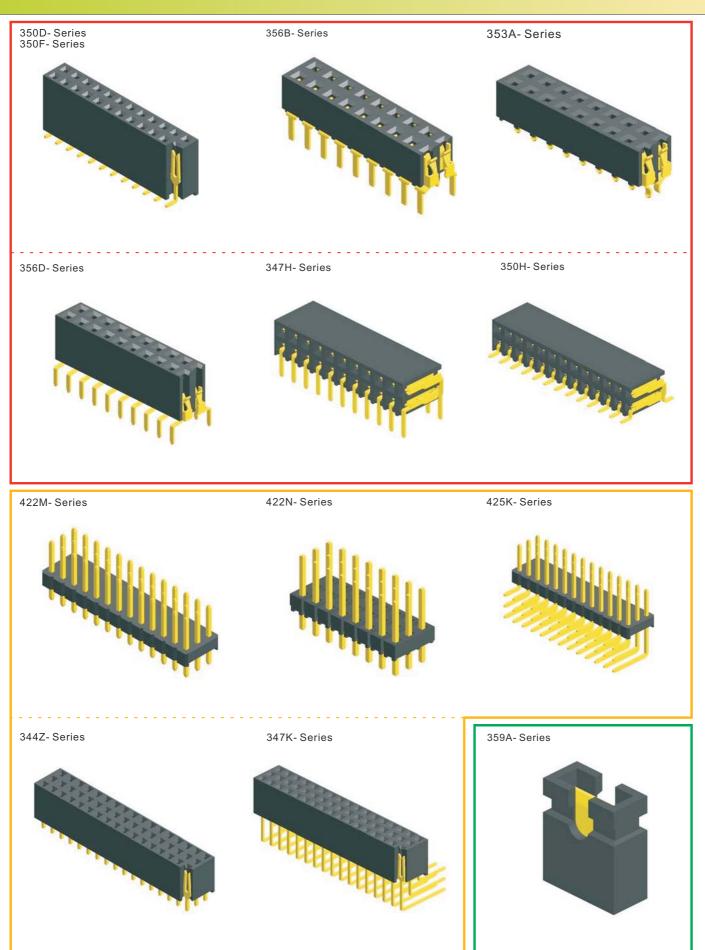

# Solution for Pitch 0.80mm & 0.80X1.20mm

### Board to Board Connector



## Solution for Pitch 1.00mm **Board to Board Connector** 302A - Sereis 386A - Series 389A - Series 386B - Series 305A - Sereis 308A - Sereis 386C - Sereis 386D - Sereis 386E - Sereis EXEXXEXEXELE CONTRACTOR OF 389B - Series 386F - Sereis 392D - Sereis 392E - Sereis 392F - Sereis THE STATE 392A-Sereis 392B - Sereis 308B - Sereis 392C - Sereis STATES STATES

































| 440A- Series | 443A- Series | 368A- Series |
|--------------|--------------|--------------|
|              |              |              |
|              |              |              |
|              |              |              |
|              |              |              |
|              |              |              |
|              |              |              |
|              |              |              |
|              |              |              |
|              |              |              |
|              |              |              |
|              |              |              |
|              |              |              |
|              |              |              |
|              |              |              |
|              |              |